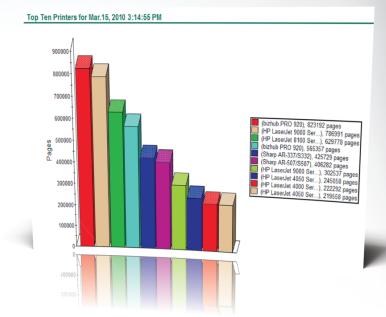

## PRINT AUDIT Rapid Assessment Key

The Rapid Assessment Key includes a **powerful reporting tool** that allows you to assign a cost per page and generate comparison reports between current and previous scans.

Reports are generated via an easy to use **reporting wizard** that can be customized according to your specifications. Data can also be exported to CSV.