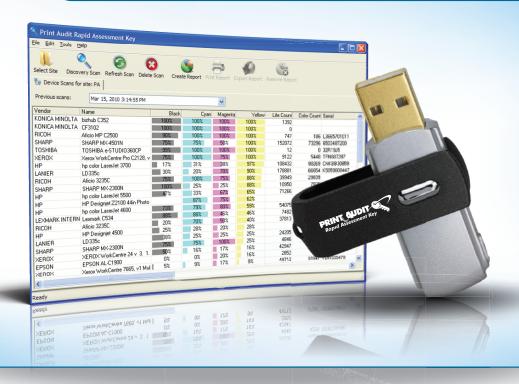

#### PRINT AUDIT® RAPID ASSESSMENT KEY

allows office equipment dealers to easily gather meter reads, discover devices and troubleshoot document output issues in minutes.

Print Audit is the **ONLY**I print management company that has developed partnerships with all of the major office equipment manufacturers. This ensures Rapid Assessment Key can access vital information to produce the **most accurate** scan results in the industry.

#### **INSTANTLY DISCOVERS**

- Device status
- ► Toner levels
- Life page count
- Color vs. mono counts
- Print vs. copy counts
- Scan/fax counts

- Serial number
- ▶ IP address
- MAC address
- Device description
- Asset number
- Location